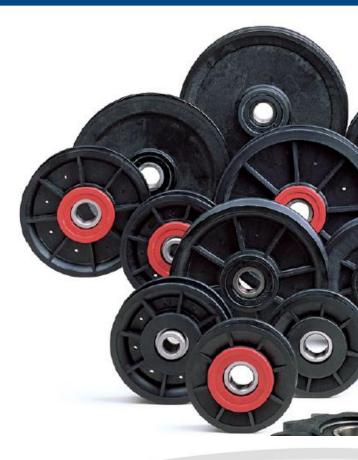

#### PowerMax Idlers

- Off the shelf
- Light weight, glass nylon
- Corrosive resistant
- Already fitted with bearings, ready to go
- No need for time consuming & costly machining of mounted component