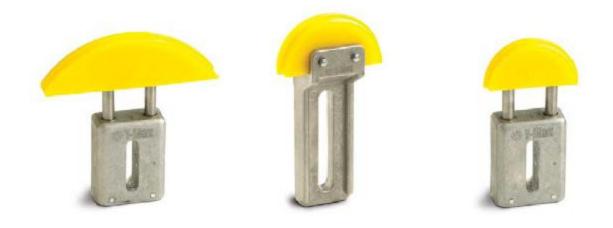

#### Trackstar Belt Guides

- Made from UHMW
- Longer belt life
- Longer guide life
- Precision machined