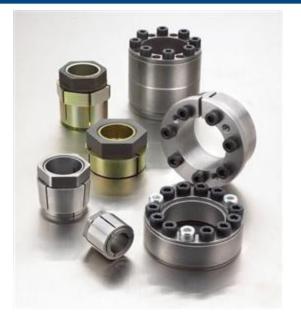

## Trantorque Keyless Bushings

- Proprietary
- Eliminates the need for replacing keyed shafts that have wallowed or fretted; install a Trantorque over the existing key and get production up and running quickly without costly downtime and machining/shaft replacement