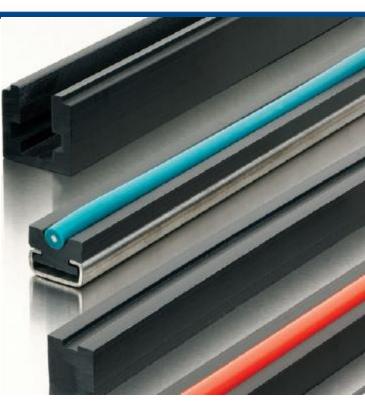

#### Trackstar Belt Guides

- Made from UHMW
- Longer belt life
- Longer guide life
- Precision machined