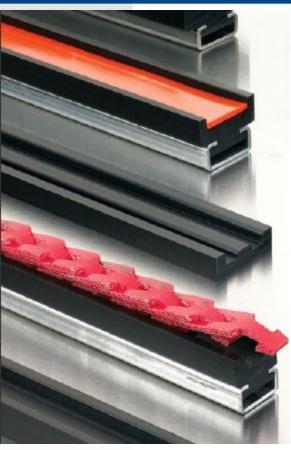

#### Trackstar Belt Guides

- Made from UHMW
- Longer belt life
- Longer guide life
- Precision machined